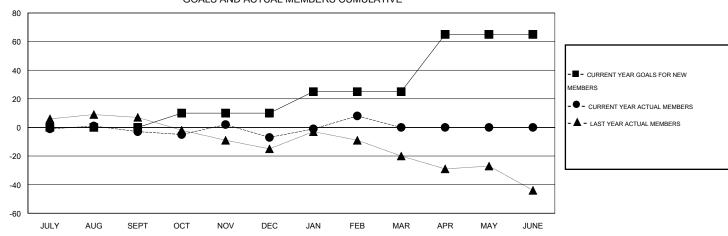

### GOALS AND ACTUAL MEMBERS CUMULATIVE

| DROPPED CLUBS: 0        |    | 20 CLUBS OF 55 ADDED 1 OR MORE<br>NEW MEMBERS | GENDER DISTRIBUTION  MALE 965 (68.68%) |              |         |
|-------------------------|----|-----------------------------------------------|----------------------------------------|--------------|---------|
| DROPPED MEMBERS         |    |                                               | FEMALE                                 | 440 (31.32%) |         |
| DECEASED CLUB CANCELLED | 2  | CLICK HERE FOR HEALTH ASSESSMENT DATA         | FAMILY UNIT MEMBERS                    |              | 12<br>6 |
| OTHER TOTAL             | 35 |                                               | NON-HEAD OF HOUSEHOLD                  |              |         |